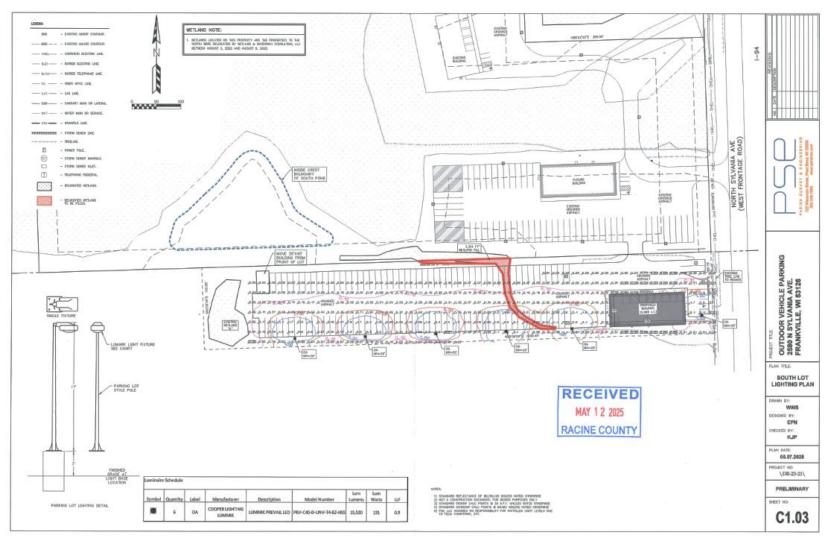

**SEC 1 - T3N - R21E** 

**Lighting Plan** 

Site Address: 2432 N Sylvania Avenue

(Proposed) M-3 Conditional use to construct a 9,999 sf multi-tenant industrial building & yard, to be utilized for warehousing, freight loading, maintenance & sale of semi-tractors, trailers & equipment

**SEC 1 - T3N - R21E** 