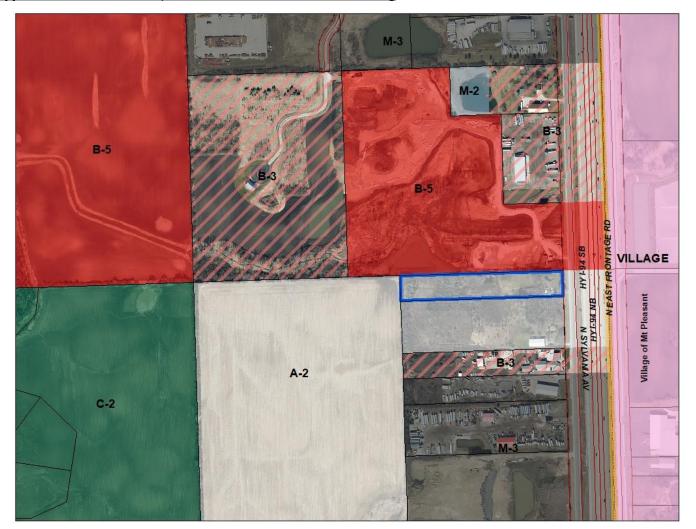

**SEC 1 - T3N - R21E** 

**Zoning Map** 

Site Address: 2432 N Sylvania Avenue

Rezone from A-2 General Farming & Residential District II to M-3 Heavy Industrial District (3.94 ac); to accommodate a CUP application to construct a 9,999 sf multi-tenant industrial building