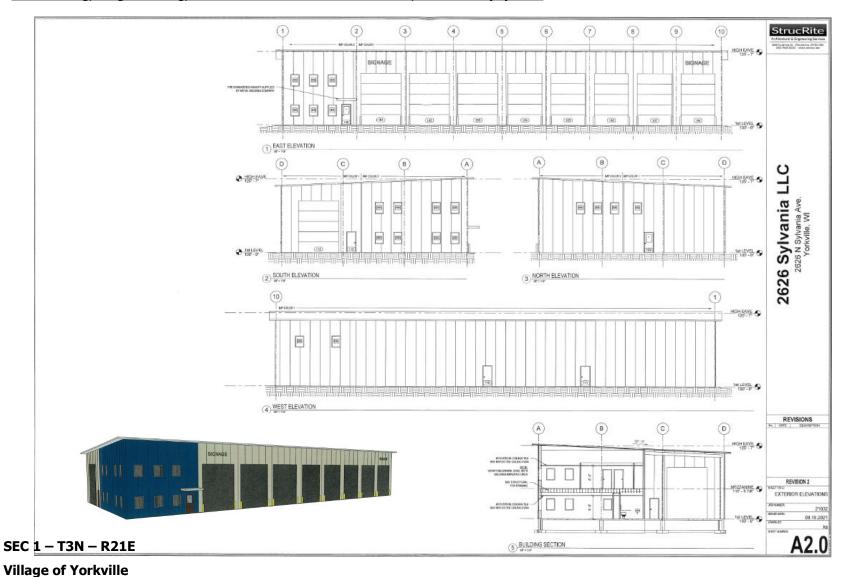

## **Building Elevations**

Site Address: 2432 N Sylvania Avenue

(Proposed) M-3 Conditional use to construct a 9,999 sf multi-tenant industrial building & yard, to be utilized for

warehousing, freight loading, maintenance & sale of semi-tractors, trailers & equipment