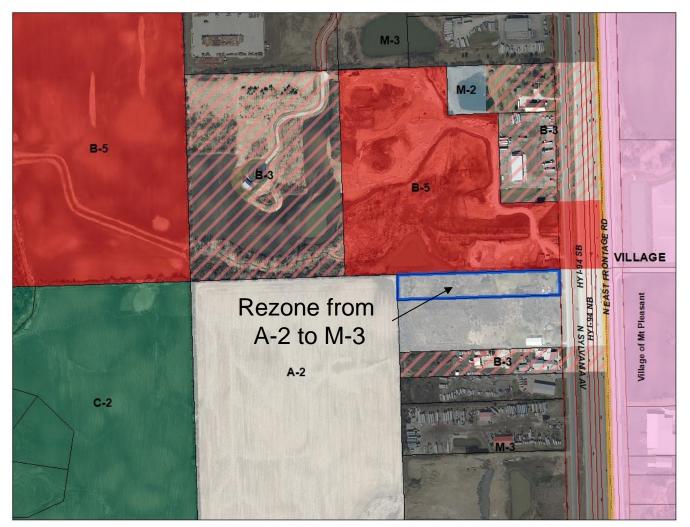

SEC 1 - T3n - K∠1E

**Zoning Map** 

Site Address: 2432 N Sylvania Avenue

(Proposed) M-3 Conditional use to construct a 9,999 sf multi-tenant industrial building & yard, to be utilized for

warehousing, freight loading, maintenance & sale of semi-tractors, trailers & equipment