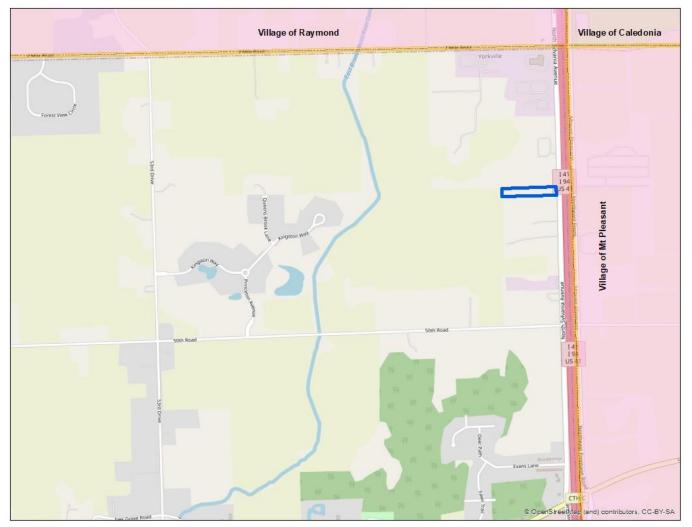

**SEC 1 – T3N – R21E** 

**Location Map** 

Site Address: 2432 N Sylvania Avenue

(Proposed) M-3 Conditional use to construct a 9,999 sf multi-tenant industrial building & yard, to be utilized for

warehousing, freight loading, maintenance & sale of semi-tractors, trailers & equipment