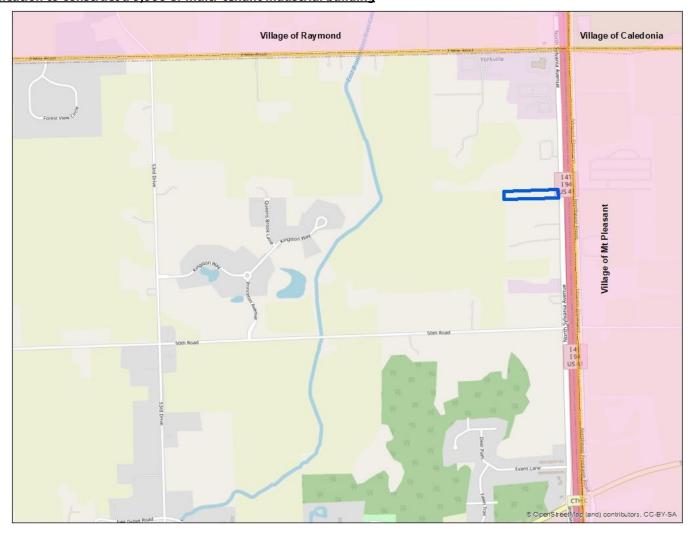

**Location Map** 

Site Address: 2432 N Sylvania Avenue

Rezone from A-2 General Farming & Residential District II to M-3 Heavy Industrial District (3.94 ac); to accommodate a CUP application to construct a 9,999 sf multi-tenant industrial building