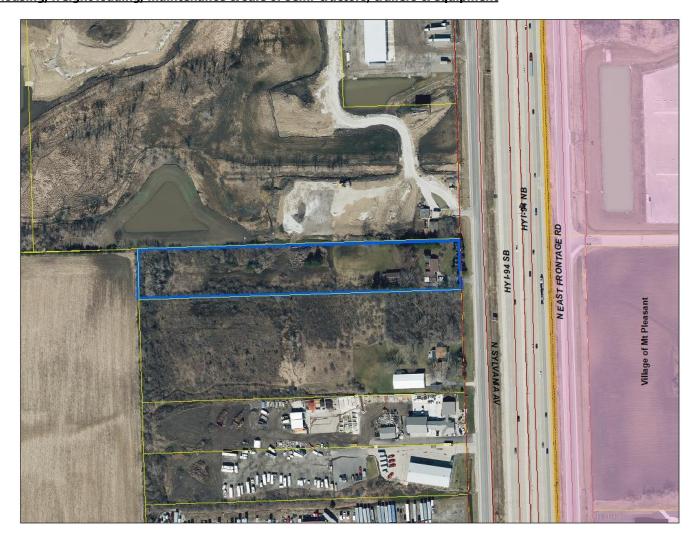

2024 Aerial

Site Address: 2432 N Sylvania Avenue

(Proposed) M-3 Conditional use to construct a 9,999 sf multi-tenant industrial building & yard, to be utilized for warehousing, freight loading, maintenance & sale of semi-tractors, trailers & equipment