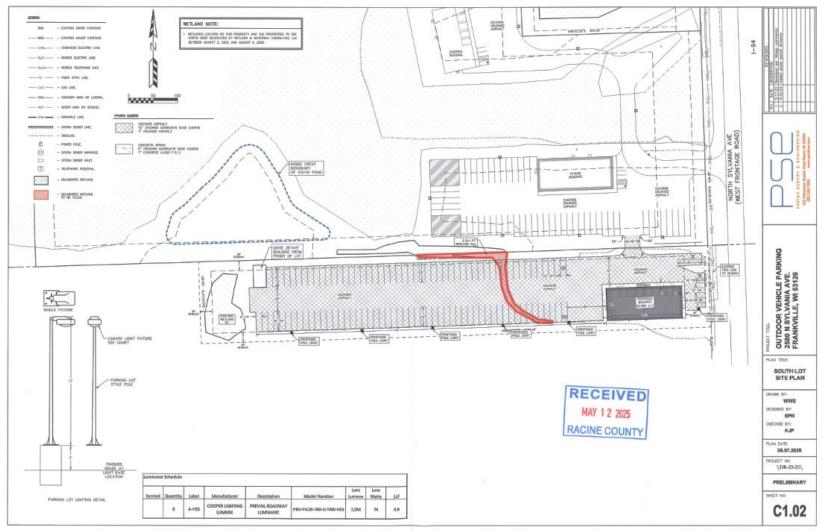

Site Plan

Site Address: 2432 N Sylvania Avenue

(Proposed) M-3 Conditional use to construct a 9,999 sf multi-tenant industrial building & yard, to be utilized for warehousing, freight loading, maintenance & sale of semi-tractors, trailers & equipment