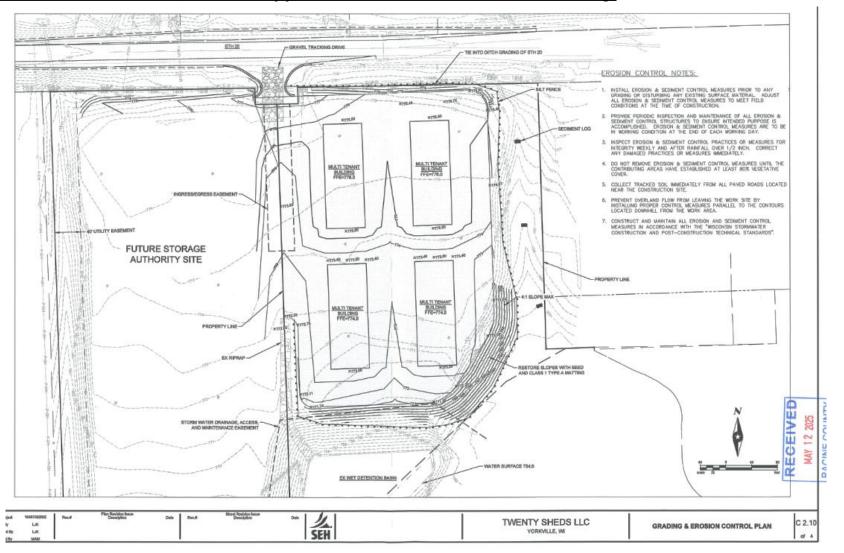

## **Grading / Erosion Plan**

Site Address: vacant parcel directly west of 19411 Washington Avenue

B-3 Shoreland Conditional Use to construct four (4) 60'x160' four-unit multi-tenant commercial buildings

**SEC 07 - T3N - R21E** 

John Kurt / Twenty Sheds LLC, Owner John Kurt, Agent