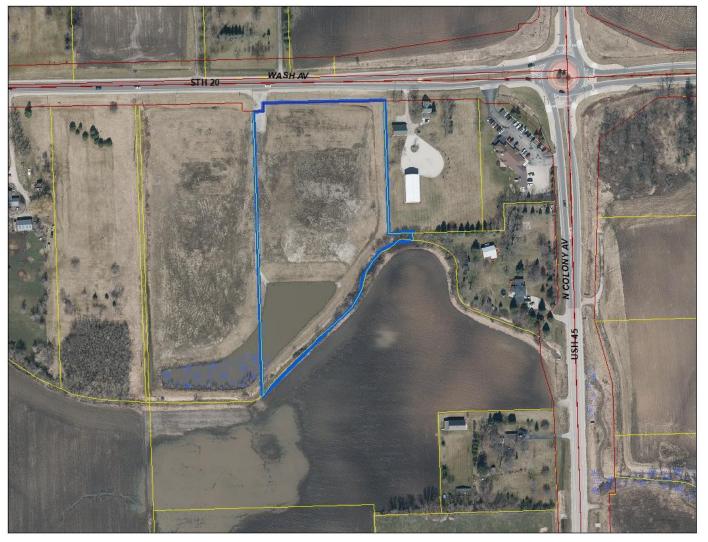

SEC 07 - T3N - R21E

John Kurt / Twenty Sheds LLC, Owner John Kurt, Agent

**Proposed** 

Site Address: vacant parcel directly west of 19411 Washington Avenue

B-3 Shoreland Conditional Use to construct four (4) 60'x160' four-unit multi-tenant commercial buildings

SE

## John Kurt / Twenty Sheds LLC, Owner John Kurt, Agent