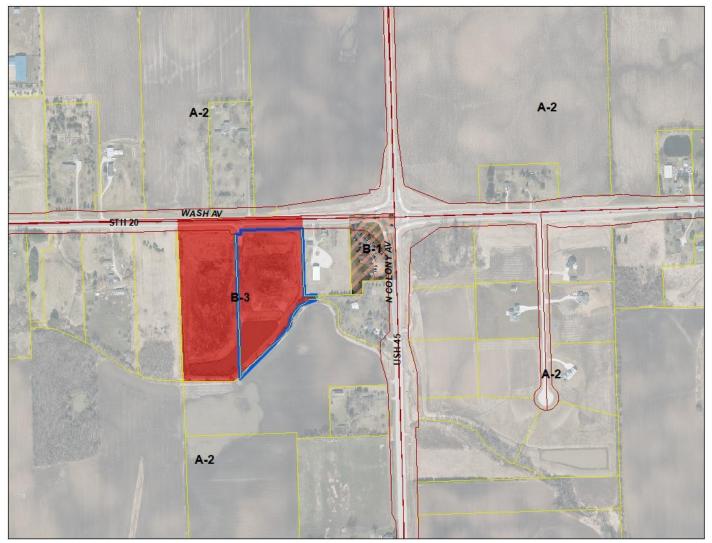

**SEC 07 - T3N - R21E** 

John Kurt / Twenty Sheds LLC, Owner
John Kurt, Agent
Site Address: vacant parcel directly west of 19411 Washington Avenue
B-3 Shoreland Conditional Use to construct four (4) 60'x160' four-unit multi-tenant commercial buildings

SEC 07 - T3N - R21E

John Kurt / Twenty Sheds LLC, Owner
John Kurt, Agent
Site Address: vacant parcel directly west of 19411 Washington Avenue
B-3 Shoreland Conditional Use to construct four (4) 60'x160' four-unit multi-tenant commercial buildings

SEC 07 - T3N - R21E

John Kurt / Twenty Sheds LLC, Owner John Kurt, Agent

**Proposed** 

Site Address: vacant parcel directly west of 19411 Washington Avenue

B-3 Shoreland Conditional Use to construct four (4) 60'x160' four-unit multi-tenant commercial buildings