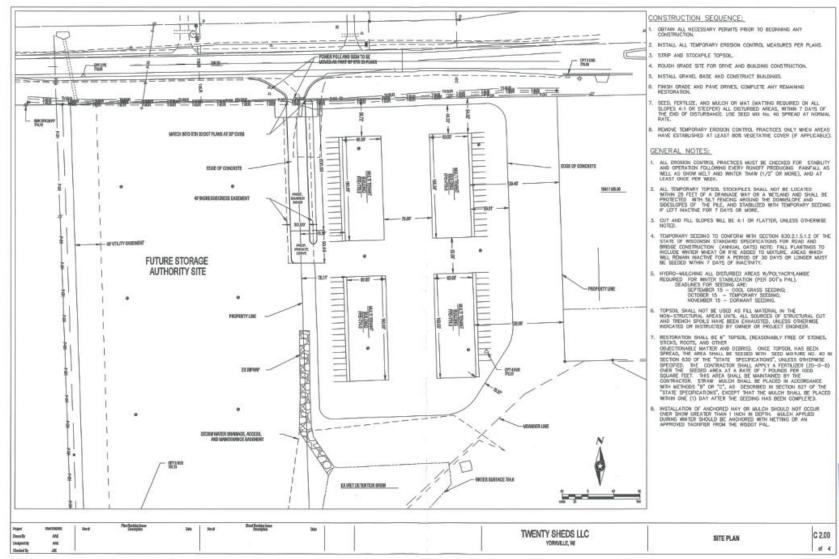

## **Grading / Erosion Plan**

Site Address: vacant parcel directly west of 19411 Washington Avenue

B-3 Shoreland Conditional Use to construct four (4) 60'x160' four-unit multi-tenant commercial buildings

**SEC 07 - T3N - R21E** 

John Kurt / Twenty Sheds LLC, Owner John Kurt, Agent