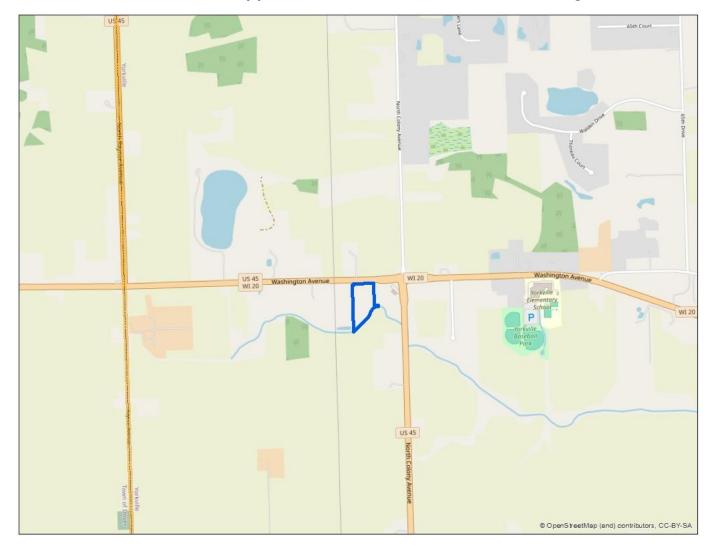

John Kurt / Twenty Sheds LLC, Owner John Kurt, Agent

**Location Map** 

Site Address: vacant parcel directly west of 19411 Washington Avenue

B-3 Shoreland Conditional Use to construct four (4) 60'x160' four-unit multi-tenant commercial buildings

**SEC 07 - T3N - R21E** 

John Kurt / Twenty Sheds LLC, Owner
John Kurt, Agent
Site Address: vacant parcel directly west of 19411 Washington Avenue
B-3 Shoreland Conditional Use to construct four (4) 60'x160' four-unit multi-tenant commercial buildings

SEC 07 - T3N - R21E

John Kurt / Twenty Sheds LLC, Owner
John Kurt, Agent
Site Address: vacant parcel directly west of 19411 Washington Avenue
B-3 Shoreland Conditional Use to construct four (4) 60'x160' four-unit multi-tenant commercial buildings

SEC 07 - T3N - R21E

John Kurt / Twenty Sheds LLC, Owner John Kurt, Agent

**Proposed** 

Site Address: vacant parcel directly west of 19411 Washington Avenue

B-3 Shoreland Conditional Use to construct four (4) 60'x160' four-unit multi-tenant commercial buildings