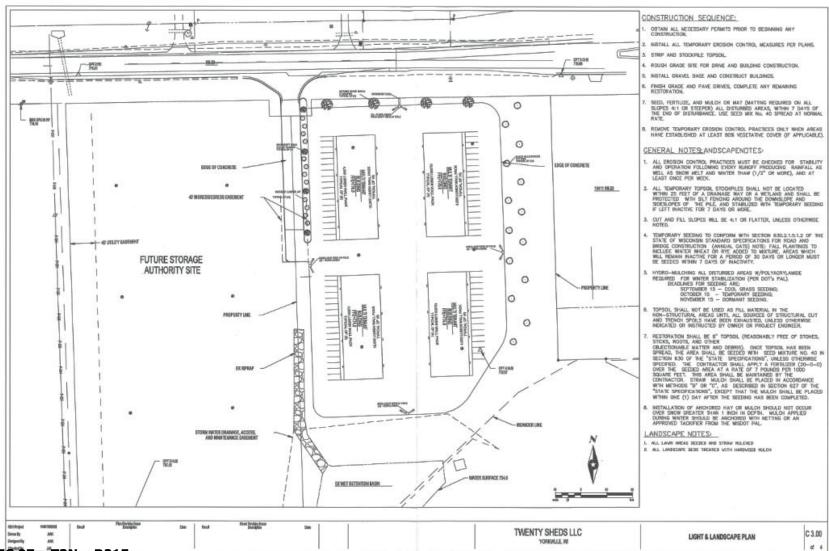

## **Landscape Plan**

Site Address: vacant parcel directly west of 19411 Washington Avenue

B-3 Shoreland Conditional Use to construct four (4) 60'x160' four-unit multi-tenant commercial buildings

**SEC 07 - T3N - R21E** 

John Kurt / Twenty Sheds LLC, Owner John Kurt, Agent

**Lighting Plan** 

Site Address: vacant parcel directly west of 19411 Washington Avenue

B-3 Shoreland Conditional Use to construct four (4) 60'x160' four-unit multi-tenant commercial buildings