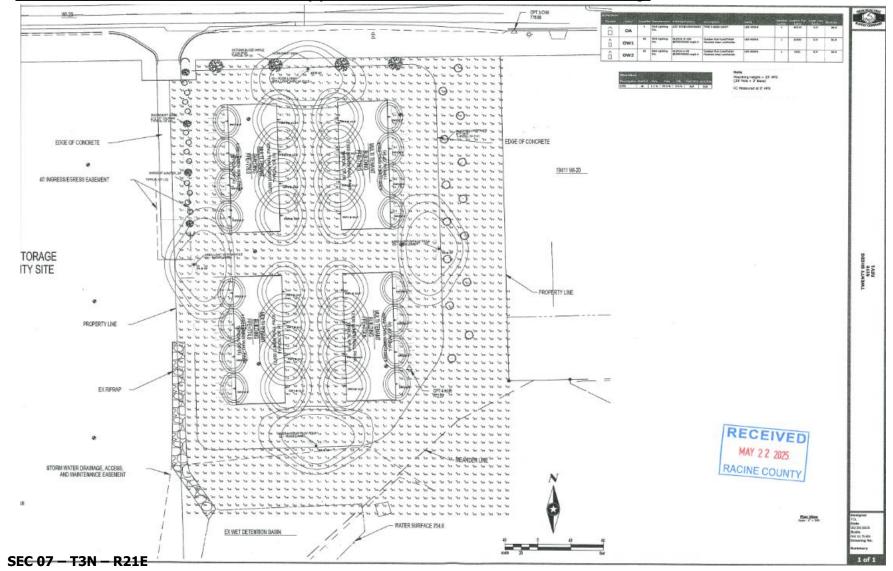

John Kurt / Twenty Sheds LLC, Owner John Kurt, Agent

**Lighting Plan** 

Site Address: vacant parcel directly west of 19411 Washington Avenue

B-3 Shoreland Conditional Use to construct four (4) 60'x160' four-unit multi-tenant commercial buildings