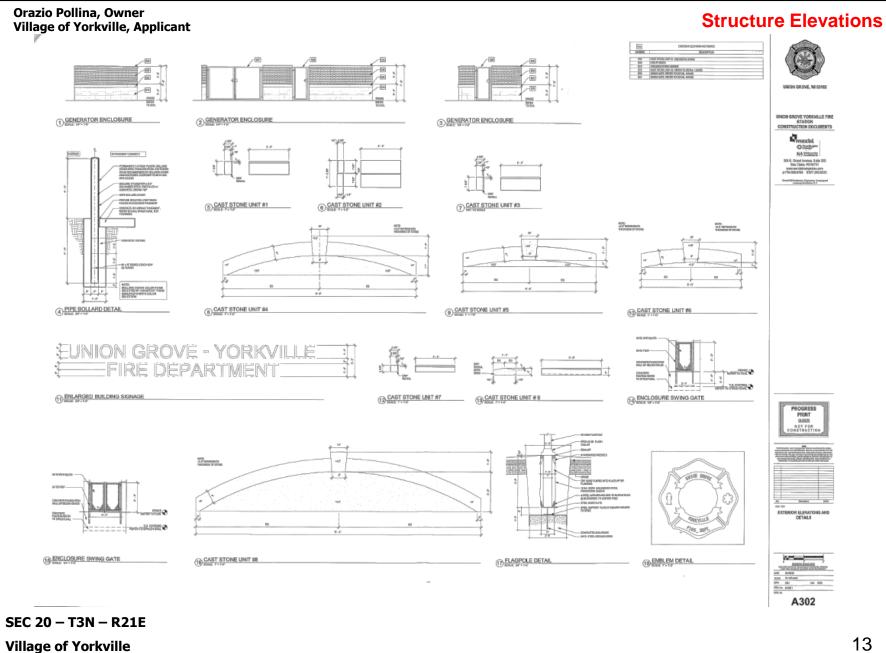

sidential & Open Land to Commercial (Contains 21.3 acres) Rezone from R-2 Suburban Residential District (unsewered) & A-2 General Farming & Residential District II to B-3 Commercial Service District (32.32 ac)



SEC 20 - T3N - R21E



Orazio Pollina, Owner Village of Yorkville, Applicant Site Address: 2705 S. Colony Avenue <u>Rezone from R-2 Suburban Residential District (unsewered) & A-2 General Farming & Residential District II to</u> <u>B-3 Commercial Service District (32.32 ac)</u>



SEC 20 - T3N - R21E



Village of Yorkville

## **Location Map**



SEC 20 - T3N - R21E

Village of Yorkville

# Zoning Map



SEC 20 - T3N - R21E



## Lands to be Acquired



SEC 20 - T3N - R21E



## Proposed



**Proposed - Detail** 



## SEC 20 - T3N - R21E

Village of Yorkville

Landscape Plan