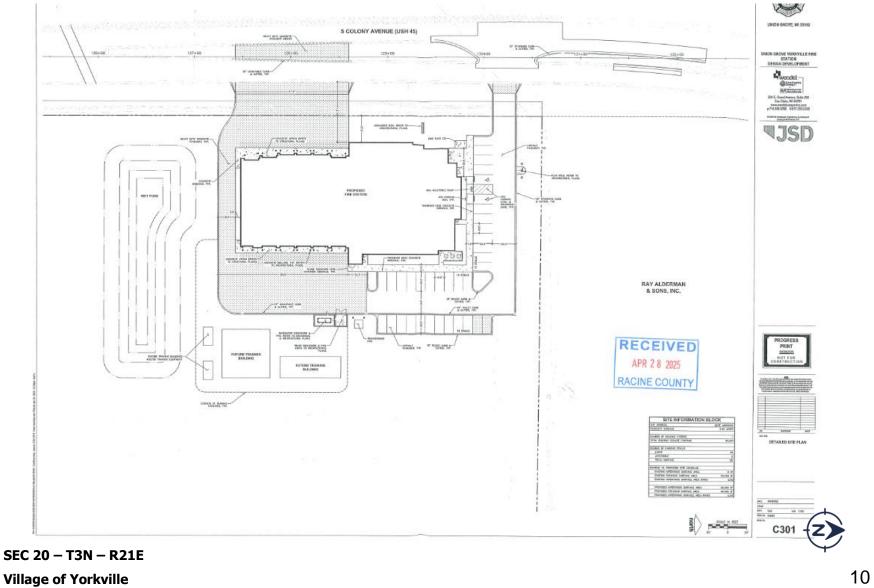

cant Site Address: 2705 S. Colony Avenue Land Use Plan Amendment from Agricultural, Rural Residential & Open Land to Commercial (Contains 21.3 acres) Rezone from R-2 Suburban Residential District (unsewered) & A-2 General Farming & Residential District II to B-3 Commercial Service District (32.32 ac)



SEC 20 - T3N - R21E



Orazio Pollina, Owner Village of Yorkville, Applicant Site Address: 2705 S. Colony Avenue <u>Rezone from R-2 Suburban Residential District (unsewered) & A-2 General Farming & Residential District II to</u> <u>B-3 Commercial Service District (32.32 ac)</u>



SEC 20 - T3N - R21E



Village of Yorkville

## **Location Map**



SEC 20 - T3N - R21E

Village of Yorkville

# Zoning Map



SEC 20 - T3N - R21E



## Lands to be Acquired



SEC 20 - T3N - R21E



## Proposed



**Proposed - Detail** 



## SEC 20 - T3N - R21E

Village of Yorkville

Landscape Plan