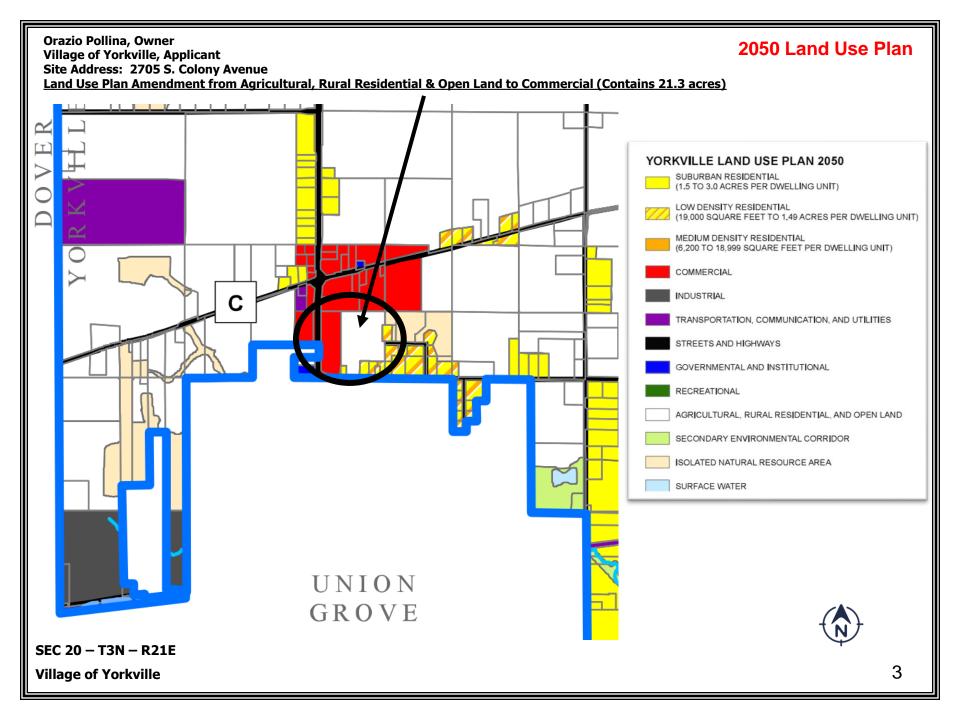

## **Location Map**

Orazio Pollina, Owner Village of Yorkville, Applicant Site Address: 2705 S. Colony Avenue Land Use Plan Amendment from Agricultural, Rural Residential & Open Land to Commercial (Contains 21.3 acres) Rezone from R-2 Suburban Residential District (unsewered) & A-2 General Farming & Residential District II to B-3 Commercial Service District (32.32 ac)