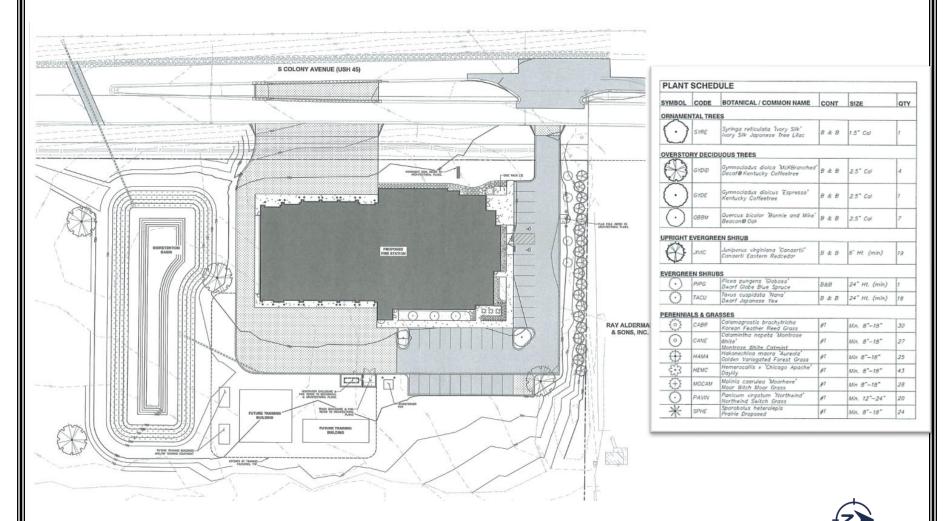

Colony Avenue Land Use Plan Amendment from Agricultural, Rural Residential & Open Land to Commercial (Contains 21.3 acres) Rezone from R-2 Suburban Residential District (unsewered) & A-2 General Farming & Residential District II to B-3 Commercial Service District (32.32 ac)



SEC 20 - T3N - R21E



Orazio Pollina, Owner Village of Yorkville, Applicant Site Address: 2705 S. Colony Avenue <u>Rezone from R-2 Suburban Residential District (unsewered) & A-2 General Farming & Residential District II to</u> <u>B-3 Commercial Service District (32.32 ac)</u>



SEC 20 - T3N - R21E



Village of Yorkville

## **Location Map**



SEC 20 - T3N - R21E

Village of Yorkville

# Zoning Map



SEC 20 - T3N - R21E



## Lands to be Acquired



SEC 20 - T3N - R21E



## Proposed



**Proposed - Detail** 



## SEC 20 - T3N - R21E

Village of Yorkville

Landscape Plan