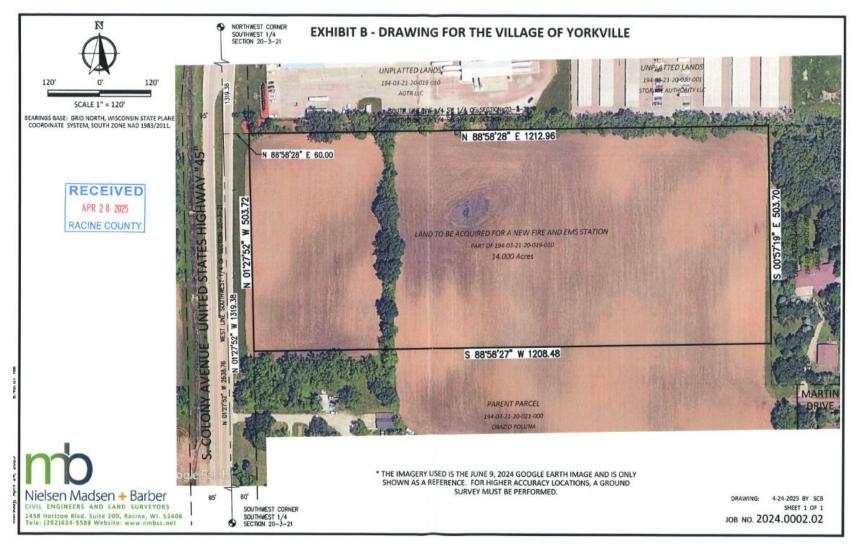

ina, Owner Village of Yorkville, Applicant Site Address: 2705 S. Colony Avenue Land Use Plan Amendment from Agricultural, Rural Residential & Open Land to Commercial (Contains 21.3 acres) Rezone from R-2 Suburban Residential District (unsewered) & A-2 General Farming & Residential District II to B-3 Commercial Service District (32.32 ac)



SEC 20 - T3N - R21E



Orazio Pollina, Owner Village of Yorkville, Applicant Site Address: 2705 S. Colony Avenue <u>Rezone from R-2 Suburban Residential District (unsewered) & A-2 General Farming & Residential District II to</u> <u>B-3 Commercial Service District (32.32 ac)</u>



SEC 20 - T3N - R21E



Village of Yorkville

## **Location Map**



SEC 20 - T3N - R21E

Village of Yorkville

# Zoning Map



SEC 20 - T3N - R21E



## Lands to be Acquired



SEC 20 - T3N - R21E



## Proposed



**Proposed - Detail** 



## SEC 20 - T3N - R21E

Village of Yorkville

Landscape Plan