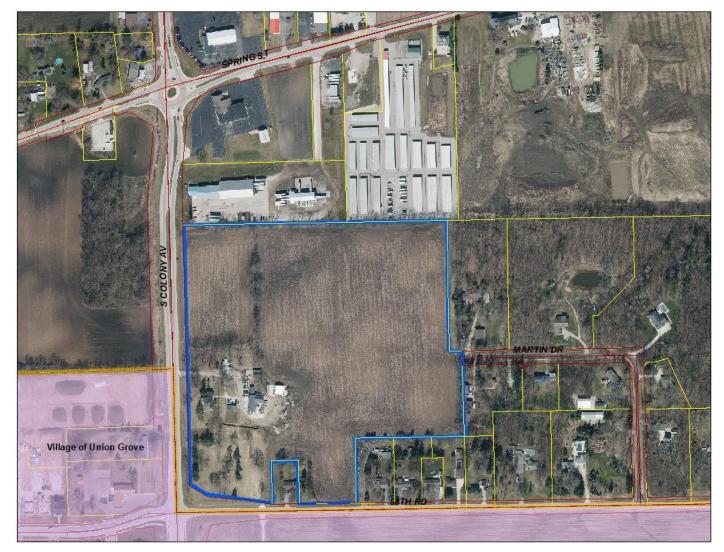

SEC 20 - T3N - R21E

Village of Yorkville

## **Location Map**

SEC 20 - T3N - R21E

Village of Yorkville