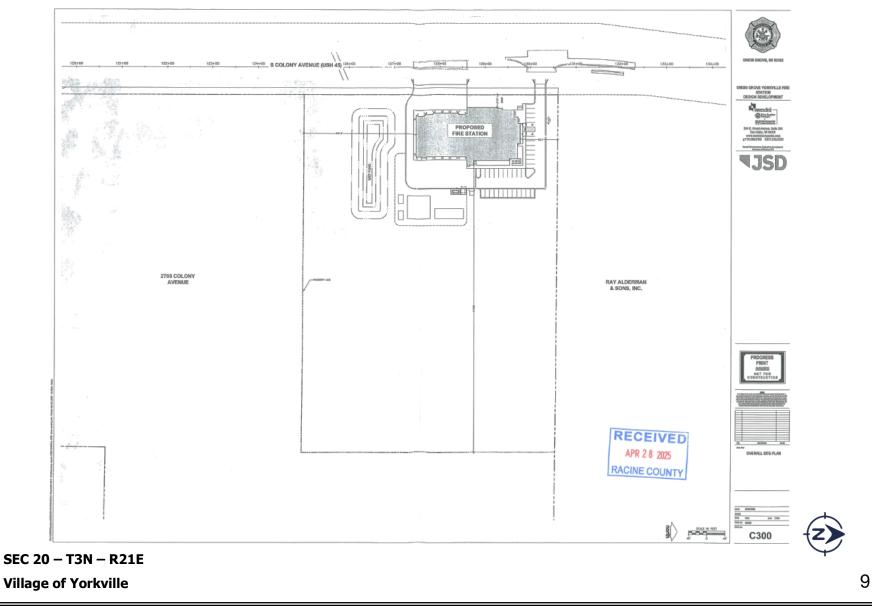

orkville, Applicant Site Address: 2705 S. Colony Avenue Land Use Plan Amendment from Agricultural, Rural Residential & Open Land to Commercial (Contains 21.3 acres) Rezone from R-2 Suburban Residential District (unsewered) & A-2 General Farming & Residential District II to B-3 Commercial Service District (32.32 ac)



SEC 20 - T3N - R21E



Orazio Pollina, Owner Village of Yorkville, Applicant Site Address: 2705 S. Colony Avenue <u>Rezone from R-2 Suburban Residential District (unsewered) & A-2 General Farming & Residential District II to</u> <u>B-3 Commercial Service District (32.32 ac)</u>



SEC 20 - T3N - R21E



Village of Yorkville

## **Location Map**



SEC 20 - T3N - R21E

Village of Yorkville

# Zoning Map



SEC 20 - T3N - R21E



## Lands to be Acquired



SEC 20 - T3N - R21E



## Proposed



**Proposed - Detail** 



## SEC 20 - T3N - R21E

Village of Yorkville

Landscape Plan