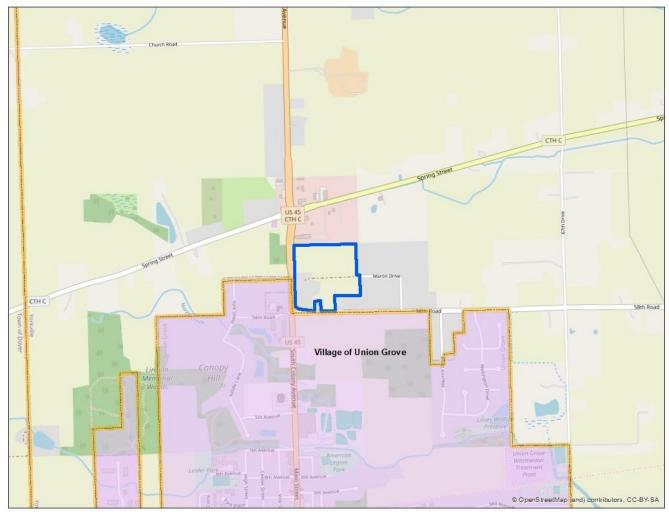

## **Location Map**

Orazio Pollina, Owner Village of Yorkville, Applicant Site Address: 2705 S. Colony Avenue Land Use Plan Amendment from Agricultural, Rural Residential & Open Land to Commercial (Contains 21.3 acres) Rezone from R-2 Suburban Residential District (unsewered) & A-2 General Farming & Residential District II to B-3 Commercial Service District (32.32 ac)



SEC 20 - T3N - R21E



Orazio Pollina, Owner Village of Yorkville, Applicant Site Address: 2705 S. Colony Avenue <u>Rezone from R-2 Suburban Residential District (unsewered) & A-2 General Farming & Residential District II to</u> <u>B-3 Commercial Service District (32.32 ac)</u>



SEC 20 - T3N - R21E



Village of Yorkville

## **Location Map**



SEC 20 - T3N - R21E

Village of Yorkville

# Zoning Map



SEC 20 - T3N - R21E



## Lands to be Acquired



SEC 20 - T3N - R21E



## Proposed



**Proposed - Detail** 



## SEC 20 - T3N - R21E

Village of Yorkville

Landscape Plan