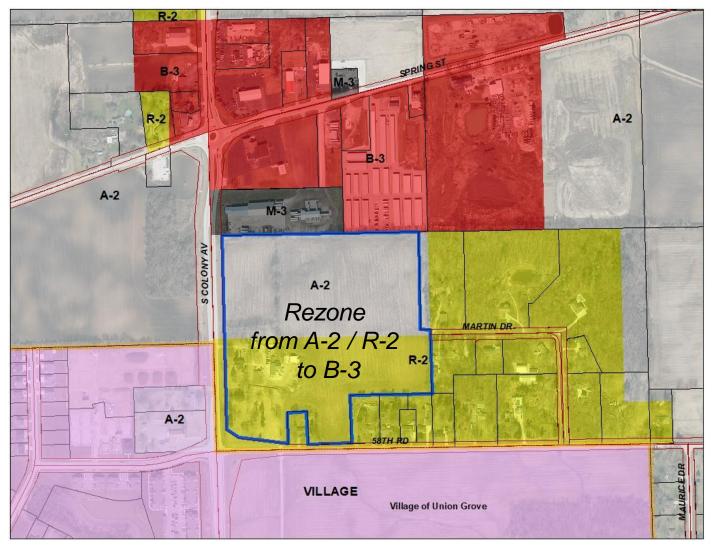

## **Location Map**

Orazio Pollina, Owner Village of Yorkville, Applicant Site Address: 2705 S. Colony Avenue Land Use Plan Amendment from Agricultural, Rural Residential & Open Land to Commercial (Contains 21.3 acres) Rezone from R-2 Suburban Residential District (unsewered) & A-2 General Farming & Residential District II to B-3 Commercial Service District (32.32 ac)

SEC 20 - T3N - R21E

Orazio Pollina, Owner Village of Yorkville, Applicant Site Address: 2705 S. Colony Avenue <u>Rezone from R-2 Suburban Residential District (unsewered) & A-2 General Farming & Residential District II to</u> <u>B-3 Commercial Service District (32.32 ac)</u>