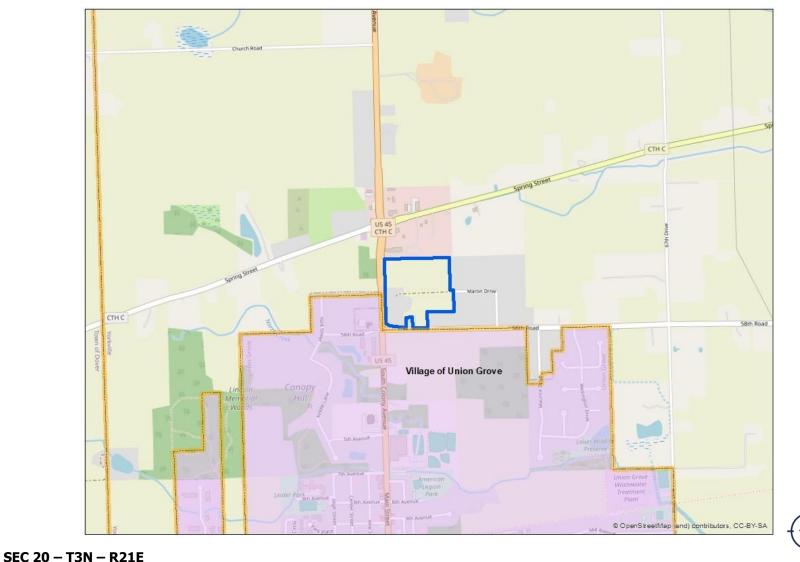

SEC 20 - T3N - R21E

Orazio Pollina, Owner Village of Yorkville, Applicant Site Address: 2705 S. Colony Avenue <u>Rezone from R-2 Suburban Residential District (unsewered) & A-2 General Farming & Residential District II to</u> <u>B-3 Commercial Service District (32.32 ac)</u>

SEC 20 - T3N - R21E

Village of Yorkville