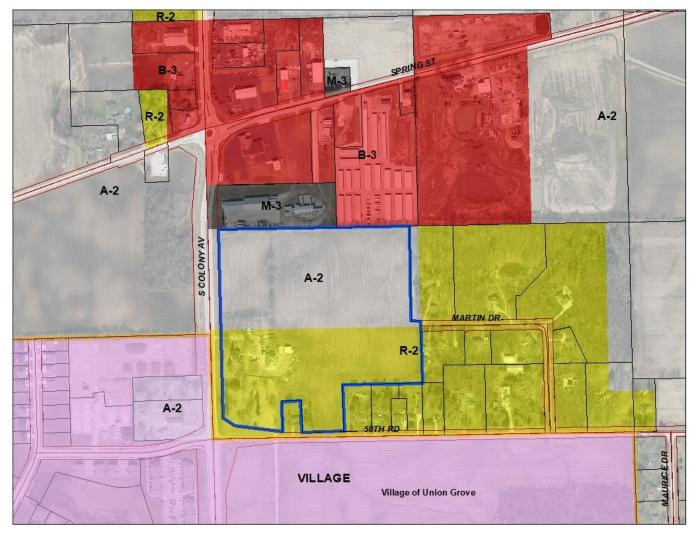

## **Location Map**

Orazio Pollina, Owner Village of Yorkville, Applicant Site Address: 2705 S. Colony Avenue Land Use Plan Amendment from Agricultural, Rural Residential & Open Land to Commercial (Contains 21.3 acres) Rezone from R-2 Suburban Residential District (unsewered) & A-2 General Farming & Residential District II to B-3 Commercial Service District (32.32 ac)



SEC 20 - T3N - R21E



Orazio Pollina, Owner Village of Yorkville, Applicant Site Address: 2705 S. Colony Avenue <u>Rezone from R-2 Suburban Residential District (unsewered) & A-2 General Farming & Residential District II to</u> <u>B-3 Commercial Service District (32.32 ac)</u>



SEC 20 - T3N - R21E



Village of Yorkville

## **Location Map**



SEC 20 - T3N - R21E

Village of Yorkville

# Zoning Map



SEC 20 - T3N - R21E



## Lands to be Acquired



SEC 20 - T3N - R21E



## Proposed



**Proposed - Detail** 



## SEC 20 - T3N - R21E

Village of Yorkville

Landscape Plan