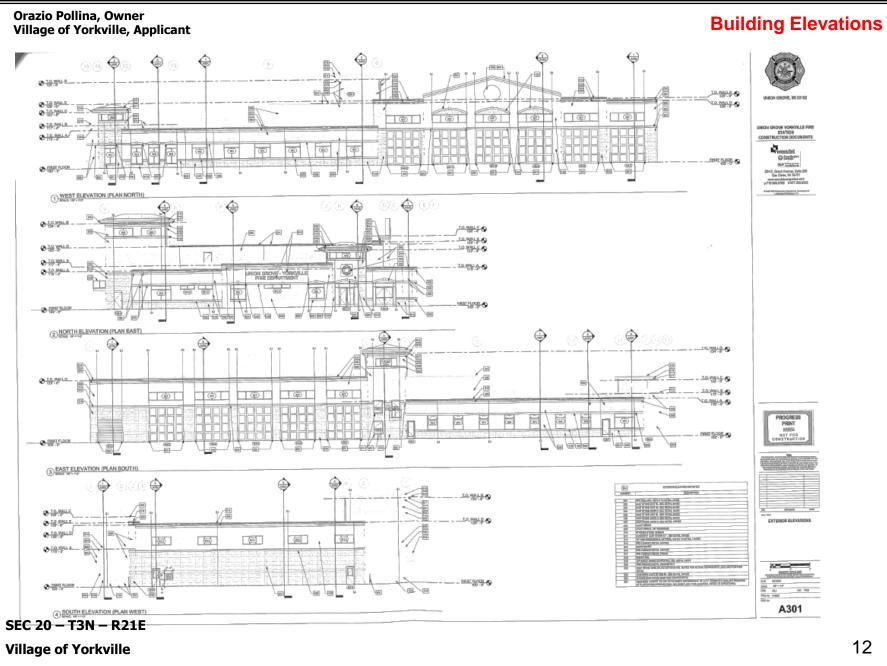

Residential & Open Land to Commercial (Contains 21.3 acres) Rezone from R-2 Suburban Residential District (unsewered) & A-2 General Farming & Residential District II to B-3 Commercial Service District (32.32 ac)



SEC 20 - T3N - R21E



Orazio Pollina, Owner Village of Yorkville, Applicant Site Address: 2705 S. Colony Avenue <u>Rezone from R-2 Suburban Residential District (unsewered) & A-2 General Farming & Residential District II to</u> <u>B-3 Commercial Service District (32.32 ac)</u>



SEC 20 - T3N - R21E



Village of Yorkville

## **Location Map**



SEC 20 - T3N - R21E

Village of Yorkville

# Zoning Map



SEC 20 - T3N - R21E



## Lands to be Acquired



SEC 20 - T3N - R21E



## Proposed



**Proposed - Detail** 



## SEC 20 - T3N - R21E

Village of Yorkville

Landscape Plan