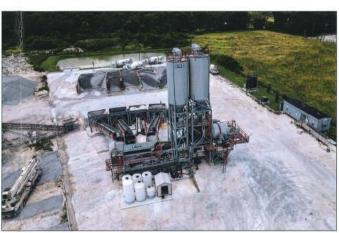

## **Sample Plant Photo**

**IDSIGMA** 

M-3 Conditional Use to construct & utilize a concrete batch plant, including aggregate storage bins, washout station, & occupancy of two industrial buildings

RIV/CRETE READYMIX

2221 RAYMOND AVE
YORKVILLE, WI

TYPICAL CONCRETE PLANT PHOTOS

C102

FEB 19 2025
RACINE COUNTY

SEC 03 - T3N - R21E