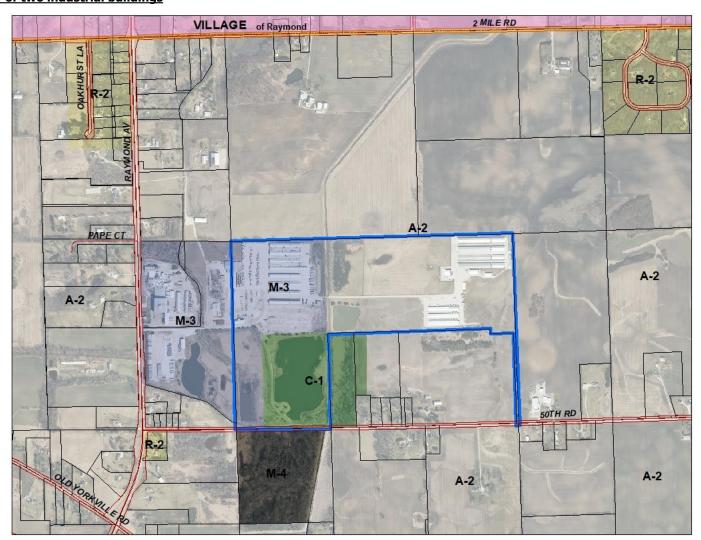

**SEC 03 - T3N - R21E** 

Hribar Land Management LLC, Owner Michael Rivecca, Applicant Site Address: 2221 Raymond Avenue

**Zoning Map** 

M-3 Conditional Use to construct & utilize a concrete batch plant, including aggregate storage bins, washout station, & occupancy of two industrial buildings

**SEC 03 - T3N - R21E** 

Hribar Land Management LLC, Owner Michael Rivecca, Applicant

**Site Address: 2221 Raymond Avenue** 

M-3 Conditional Use to construct & utilize a concrete batch plant, including aggregate storage bins, washout station, & occupancy of two industrial buildings