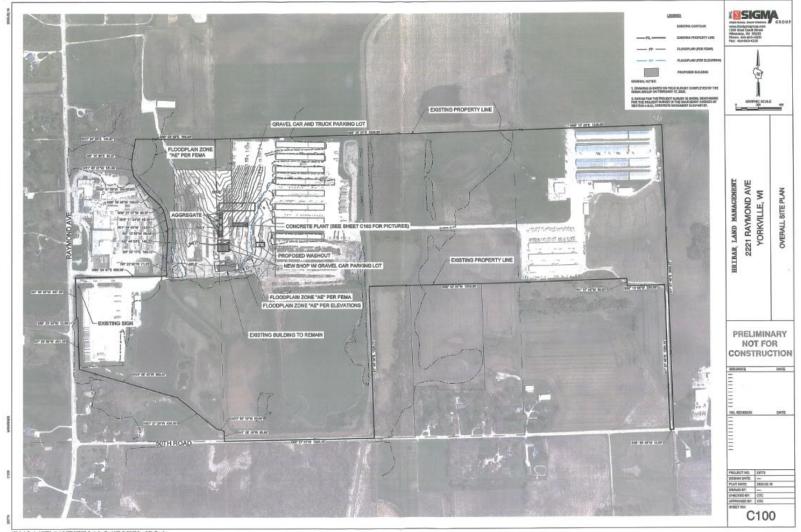

**Hribar Land Management LLC, Owner** Michael Rivecca, Applicant

**Proposed** 

**Site Address: 2221 Raymond Avenue** 

M-3 Conditional Use to construct & utilize a concrete batch plant, including aggregate storage bins, washout station, &

occupancy of two industrial buildings

**SEC 03 - T3N - R21E** 

Hribar Land Management LLC, Owner Michael Rivecca, Applicant

**Proposed - Detail** 

Site Address: 2221 Raymond Avenue

M-3 Conditional Use to construct & utilize a concrete batch plant, including aggregate storage bins, washout station, & occupancy of two industrial buildings