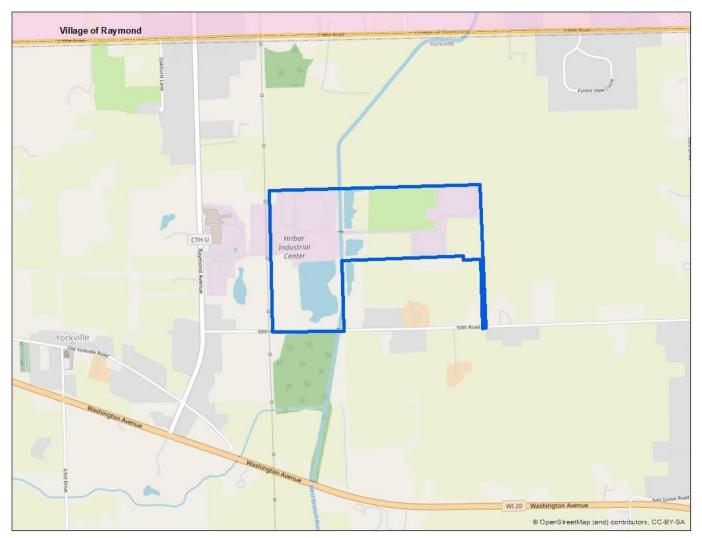

Hribar Land Management LLC, Owner Michael Rivecca, Applicant Site Address: 2221 Raymond Avenue

**Location Map** 

M-3 Conditional Use to construct & utilize a concrete batch plant, including aggregate storage bins, washout station, & occupancy of two industrial buildings

**SEC 03 - T3N - R21E** 

Hribar Land Management LLC, Owner Michael Rivecca, Applicant Site Address: 2221 Raymond Avenue

**Zoning Map** 

M-3 Conditional Use to construct & utilize a concrete batch plant, including aggregate storage bins, washout station, & occupancy of two industrial buildings