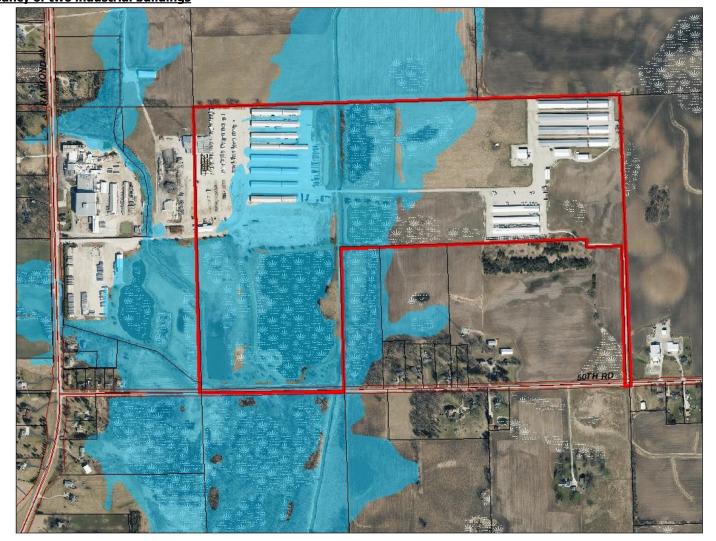

**SEC 03 - T3N - R21E** 

Hribar Land Management LLC, Owner Michael Rivecca, Applicant Site Address: 2221 Raymond Avenue