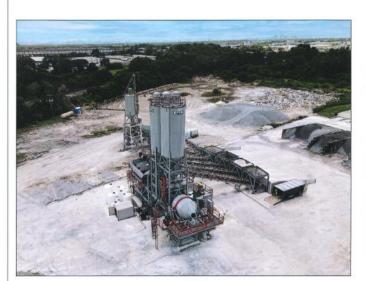

## **Sample Plant Photo**

**IDSIGMA** 

M-3 Conditional Use to construct & utilize a concrete batch plant, including aggregate storage bins, washout station, & occupancy of two industrial buildings

RIV/CRETE READYMIX

2221 RAYMOND AVE
YORKVILLE, WI

TYPICAL CONCRETE PLANT PHOTOS

C102

FEB 19 2025
RACINE COUNTY

SEC 03 - T3N - R21E