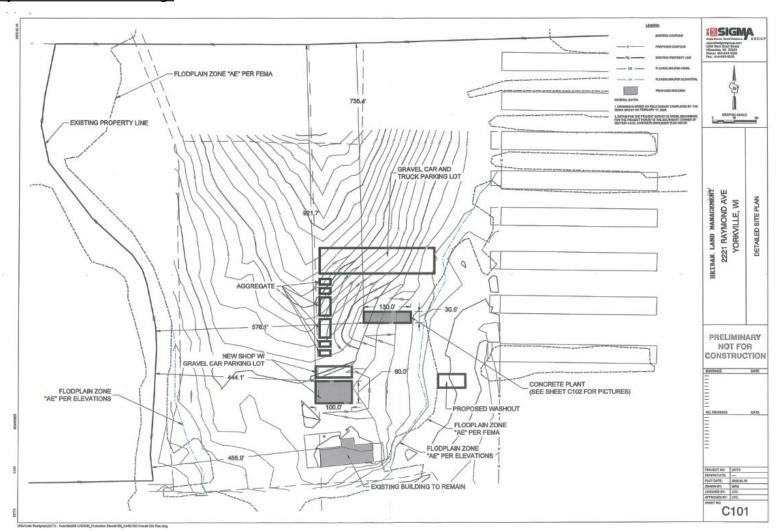

occupancy of two industrial buildings

**SEC 03 - T3N - R21E** 

Hribar Land Management LLC, Owner Michael Rivecca, Applicant

**Proposed - Detail** 

Site Address: 2221 Raymond Avenue

M-3 Conditional Use to construct & utilize a concrete batch plant, including aggregate storage bins, washout station, & occupancy of two industrial buildings

**SEC 03 - T3N - R21E** 

Hribar Land Management LLC, Owner Michael Rivecca, Applicant Site Address: 2221 Raymond Avenue