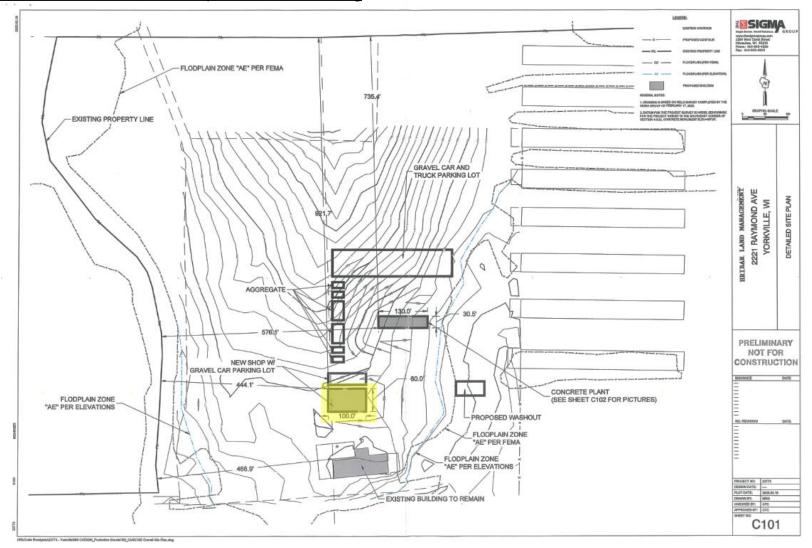

M-3 Conditional Use to construct a 9,999 sf industrial building

**SEC 03 - T3N - R21E** 

Site Address: 2221 Raymond Avenue

M-3 Conditional Use to construct a 9,999 sf industrial building