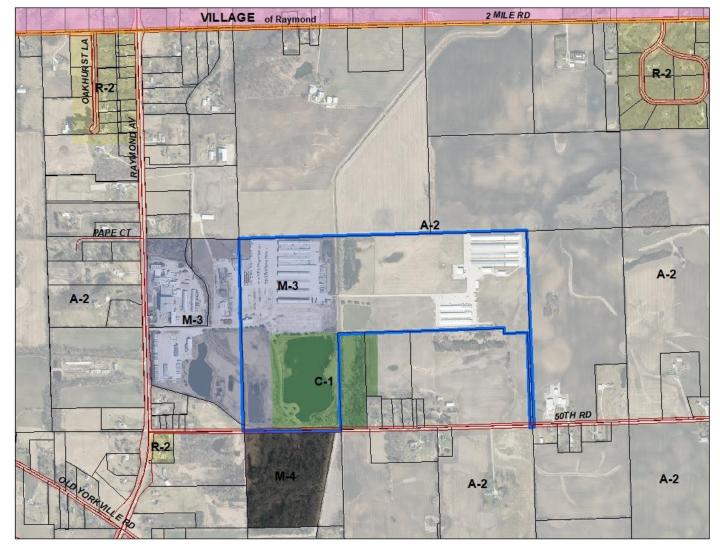

**Zoning Map** 

M-3 Conditional Use to construct a 9,999 sf industrial building

Site Address: 2221 Raymond Avenue

M-3 Conditional Use to construct a 9,999 sf industrial building

**2024** Aerial Floodplains