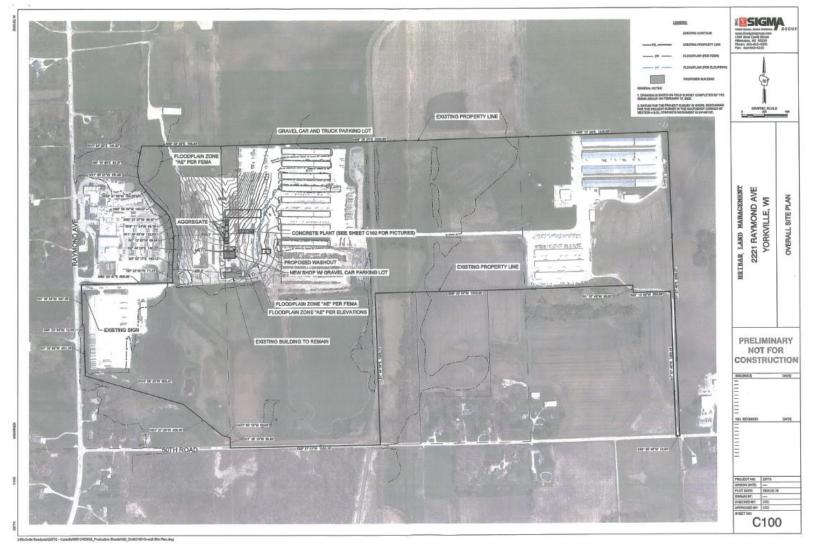

Site Address: 2221 Raymond Avenue

M-3 Conditional Use to construct a 9,999 sf industrial building

**SEC 03 - T3N - R21E** 

Hribar Land Management LLC, Owner Thomas Hribar, Agent **Site Address: 2221 Raymond Avenue** 

**Site Address: 2221 Raymond Avenue** 

M-3 Conditional Use to construct a 9,999 sf industrial building

**SEC 03 - T3N - R21E** 

**Hribar Land Management LLC, Owner** 

Thomas Hribar, Agent

**Site Address: 2221 Raymond Avenue** 

M-3 Conditional Use to construct a 9,999 sf industrial building

**SEC 03 - T3N - R21E** 

Site Address: 2221 Raymond Avenue

M-3 Conditional Use to construct a 9,999 sf industrial building