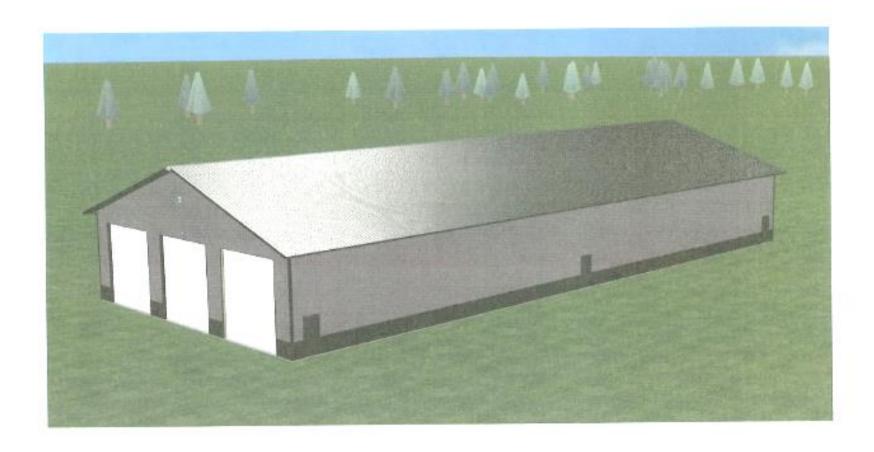

**SEC 03 - T3N - R21E** 

Hribar Land Management LLC, Owner Thomas Hribar, Agent **Site Address: 2221 Raymond Avenue** 

**Zoning Map** 

M-3 Conditional Use to construct a 9,999 sf industrial building





Site Address: 2221 Raymond Avenue

M-3 Conditional Use to construct a 9,999 sf industrial building

**2024** Aerial Floodplains





**Site Address: 2221 Raymond Avenue** 

M-3 Conditional Use to construct a 9,999 sf industrial building





**SEC 03 - T3N - R21E** 

**Hribar Land Management LLC, Owner** 

Thomas Hribar, Agent

**Site Address: 2221 Raymond Avenue** 

M-3 Conditional Use to construct a 9,999 sf industrial building



**SEC 03 - T3N - R21E** 

Site Address: 2221 Raymond Avenue

M-3 Conditional Use to construct a 9,999 sf industrial building

## **Building Elevation**



**SEC 03 - T3N - R21E**