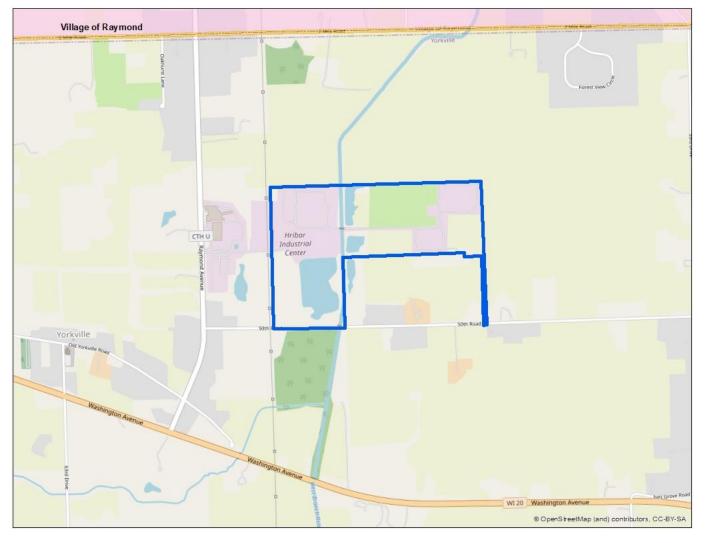

**Zoning Map** 

M-3 Conditional Use to construct a 9,999 sf industrial building

Site Address: 2221 Raymond Avenue

M-3 Conditional Use to construct a 9,999 sf industrial building

**2024** Aerial Floodplains

M-3 Conditional Use to construct a 9,999 sf industrial building

**SEC 03 - T3N - R21E** 

Site Address: 2221 Raymond Avenue

M-3 Conditional Use to construct a 9,999 sf industrial building