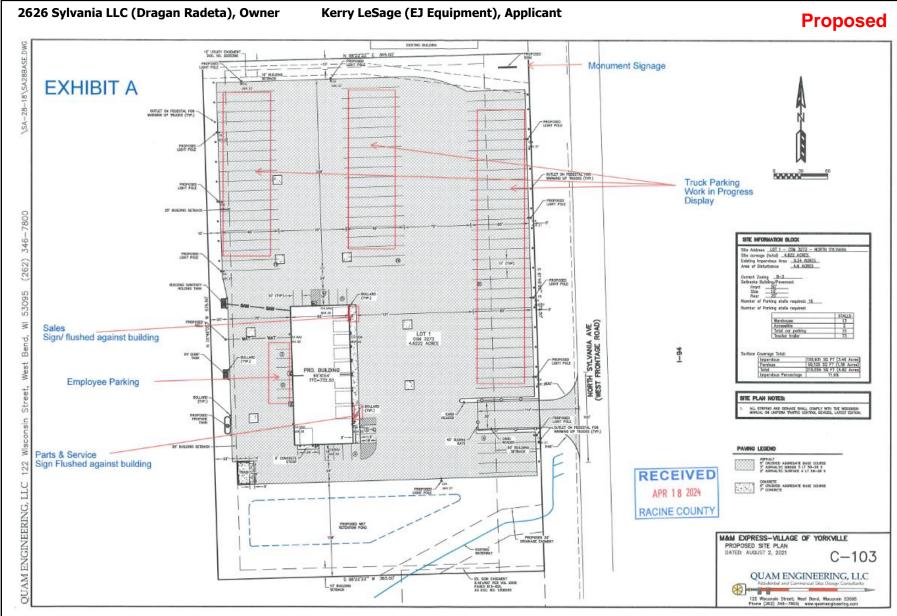

2626 Sylvania LLC (Dragan Radeta), Owner Kerry LeSage (EJ Equipment), Applicant Site Address: 2626 North Sylvania Avenue

**Location Map** 

B-3 Site Plan Review to occupy an existing commercial building and site with a truck and truck parts, sales, and service business known as EJ Equipment

**SEC 1 - T3N - R21E** 

**Village of Yorkville** 

2626 Sylvania LLC (Dragan Radeta), Owner Kerry LeSage (EJ Equipment), Applicant Site Address: 2626 North Sylvania Avenue

**Zoning** 

B-3 Site Plan Review to occupy an existing commercial building and site with a truck and truck parts, sales, and service business known as EJ Equipment