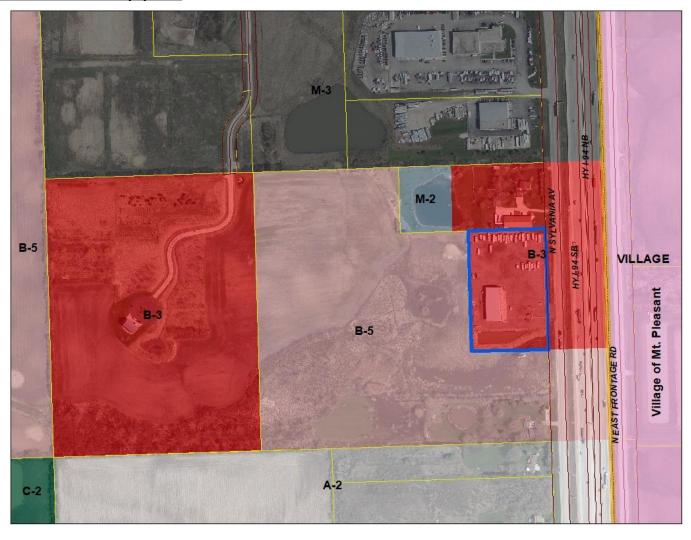

**SEC 1 - T3N - R21E** 

**Village of Yorkville** 

2626 Sylvania LLC (Dragan Radeta), Owner Kerry LeSage (EJ Equipment), Applicant Site Address: 2626 North Sylvania Avenue

**Zoning** 

B-3 Site Plan Review to occupy an existing commercial building and site with a truck and truck parts, sales, and service business known as EJ Equipment

**SEC 1 – T3N – R21E** 

**Village of Yorkville**