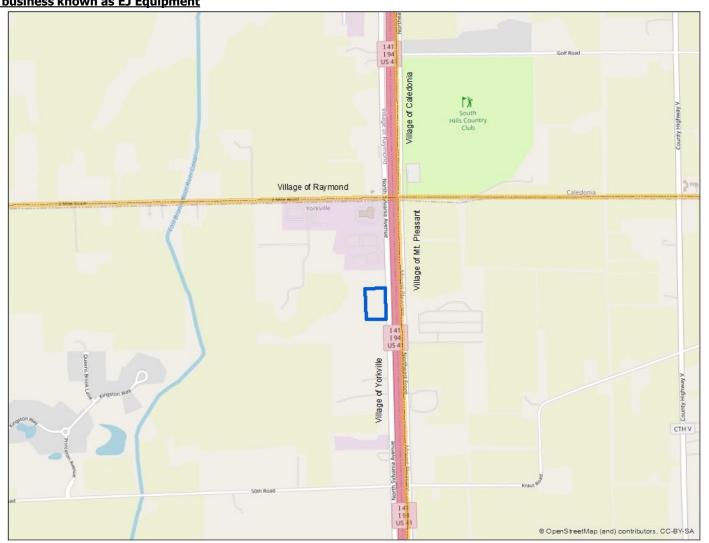

2626 Sylvania LLC (Dragan Radeta), Owner Kerry LeSage (EJ Equipment), Applicant Site Address: 2626 North Sylvania Avenue

**Location Map** 

B-3 Site Plan Review to occupy an existing commercial building and site with a truck and truck parts, sales, and service business known as EJ Equipment

**SEC 1 - T3N - R21E** 

**Village of Yorkville** 

2626 Sylvania LLC (Dragan Radeta), Owner Kerry LeSage (EJ Equipment), Applicant Site Address: 2626 North Sylvania Avenue

**Zoning** 

B-3 Site Plan Review to occupy an existing commercial building and site with a truck and truck parts, sales, and service business known as EJ Equipment