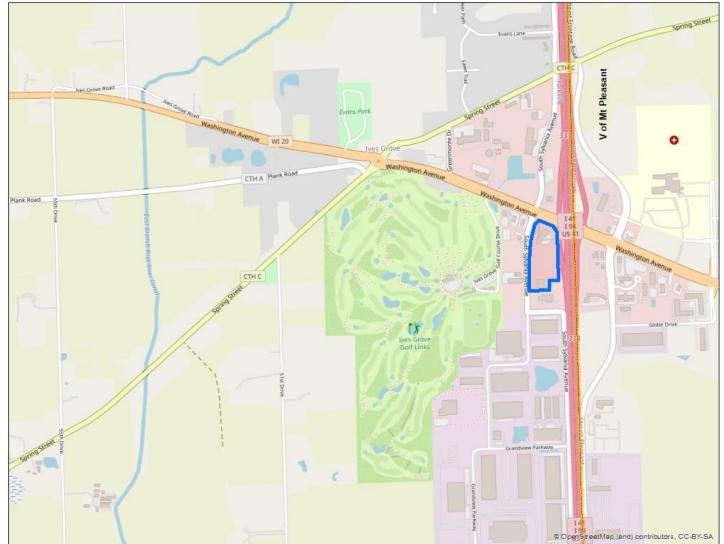

Willkomm Development LLP, Owner Michaels Signs Inc, Applicant Site Address: 820 S Sylvania Avenue

**Location Map** 

B-3 Site Plan Review to amend master sign plan and replace "sign B" with 24' tall pole sign