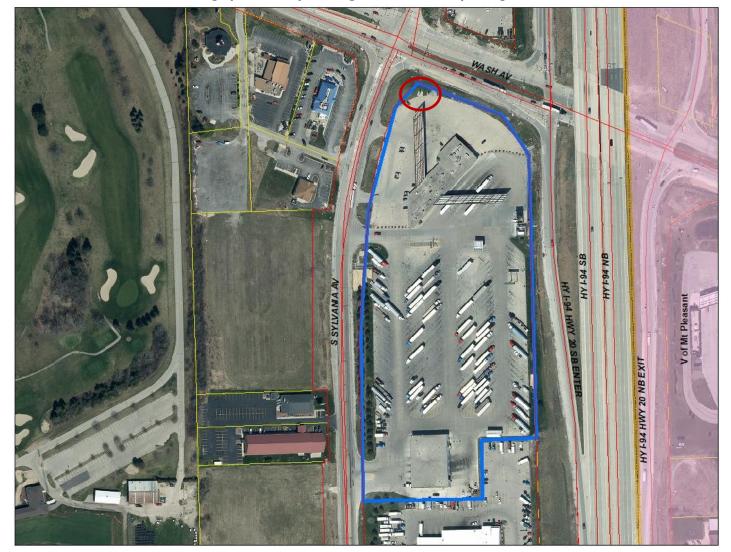

**SEC 13 - T3N - R21E** 

**Village of Yorkville** 

Willkomm Development LLP, Owner Michaels Signs Inc, Applicant Site Address: 820 S Sylvania Avenue

2022 Aerial

B-3 Site Plan Review to amend master sign plan and replace "sign B" with 24' tall pole sign