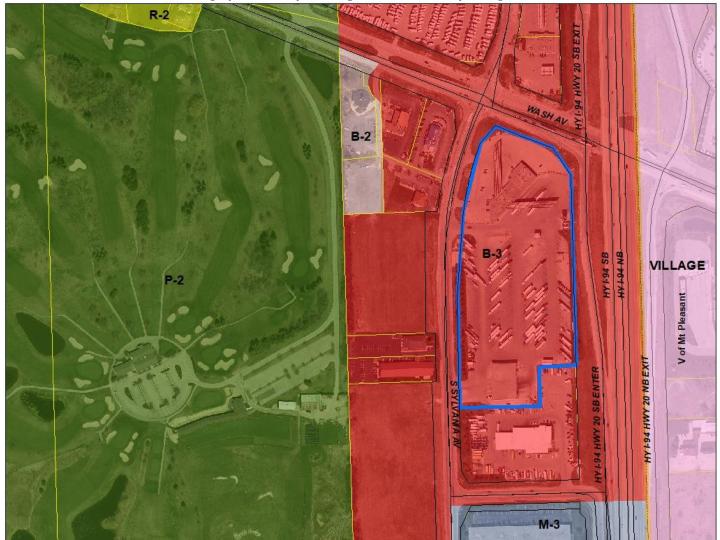

Willkomm Development LLP, Owner Michaels Signs Inc, Applicant Site Address: 820 S Sylvania Avenue

**Zoning Map** 

B-3 Site Plan Review to amend master sign plan and replace "sign B" with 24' tall pole sign