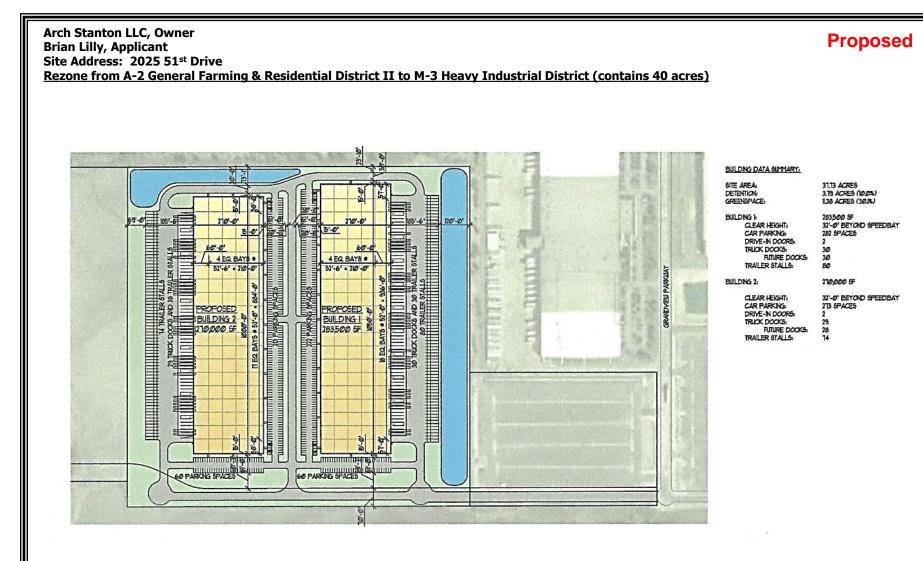

## Arch Stanton LLC, Owner Brian Lilly, Applicant Site Address: 2025 51<sup>st</sup> Drive <u>Rezone from A-2 General Farming & Residential District II to M-3 Heavy Industrial District (contains 40 acres)</u>