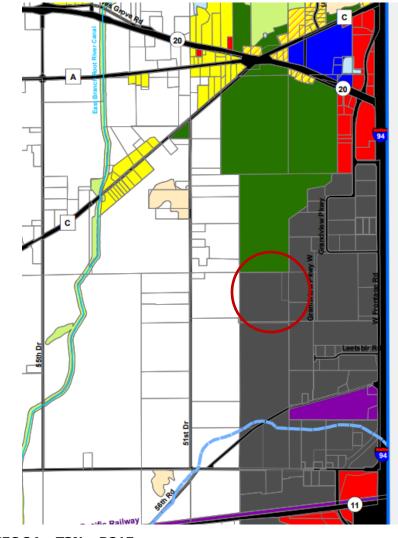

SEC 24 - T3N - R21E

**Village of Yorkville** 

Land Use Plan 2050

SEC 24 - T3N - R21E

Village of Yorkville

SEC 24 - T3N - R21E

**Village of Yorkville**