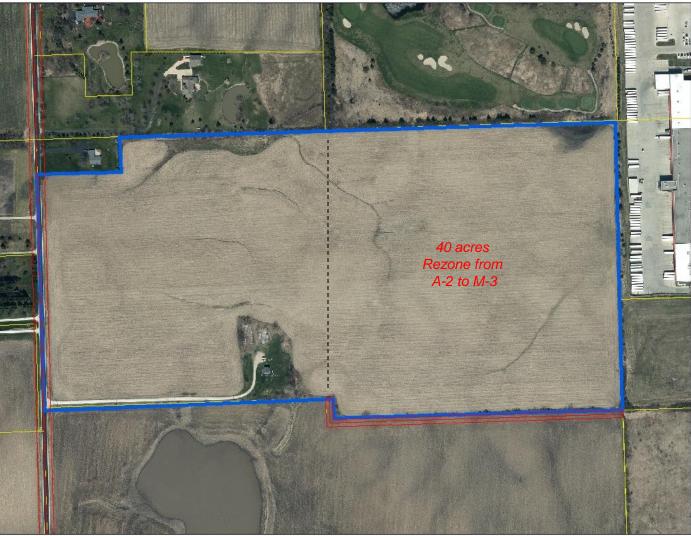

**Location Map** 

Arch Stanton LLC, Owner Brian Lilly, Applicant Site Address: 2025 51<sup>st</sup> Drive <u>Rezone from A-2 General Farming & Residential District II to M-3 Heavy Industrial District (contains 40 acres)</u>