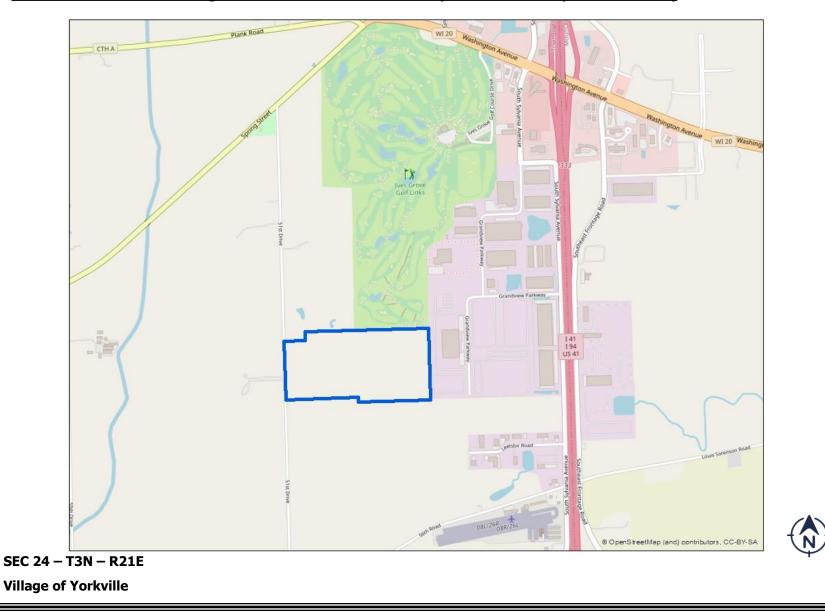

## Arch Stanton LLC, Owner Brian Lilly, Applicant Site Address: 2025 51<sup>st</sup> Drive <u>Rezone from A-2 General Farming & Residential District II to M-3 Heavy Industrial District (contains 40 acres)</u>

**Location Map** 

Arch Stanton LLC, Owner Brian Lilly, Applicant Site Address: 2025 51<sup>st</sup> Drive <u>Rezone from A-2 General Farming & Residential District II to M-3 Heavy Industrial District (contains 40 acres)</u>

SEC 24 - T3N - R21E

Village of Yorkville

**Zoning Map** 