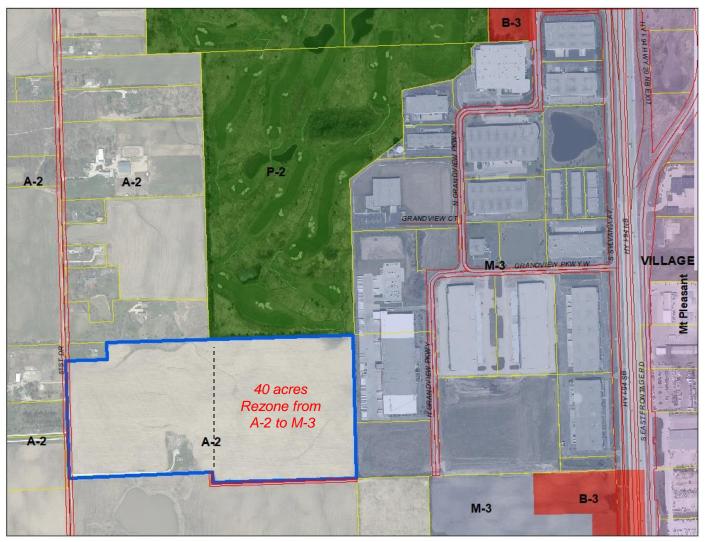

SEC 24 - T3N - R21E

Village of Yorkville

**Zoning Map** 

## Arch Stanton LLC, Owner Brian Lilly, Applicant Site Address: 2025 51<sup>st</sup> Drive <u>Rezone from A-2 General Farming & Residential District II to M-3 Heavy Industrial District (contains 40 acres)</u>