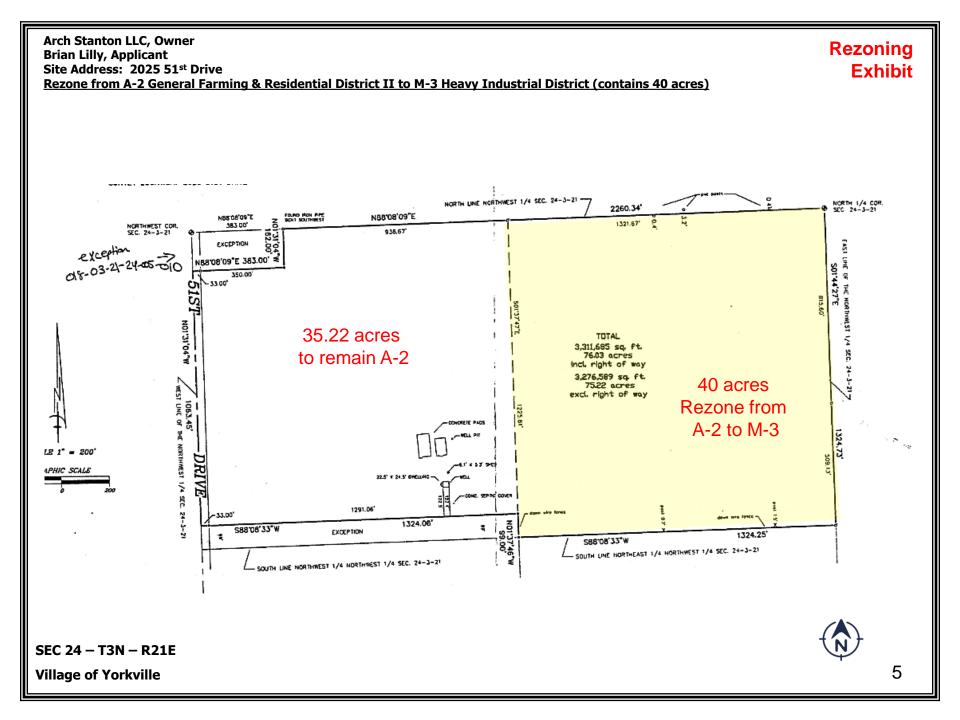

## Arch Stanton LLC, Owner Brian Lilly, Applicant Site Address: 2025 51<sup>st</sup> Drive <u>Rezone from A-2 General Farming & Residential District II to M-3 Heavy Industrial District (contains 40 acres)</u>

SEC 24 - T3N - R21E

Village of Yorkville

**Zoning Map** 