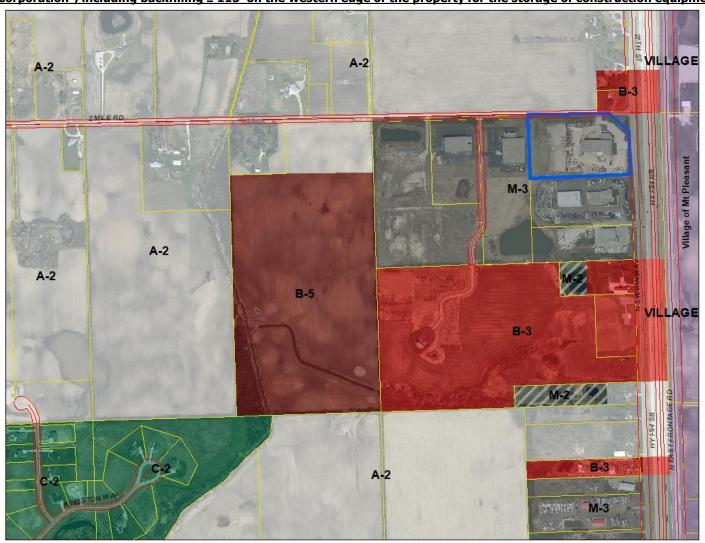

**SEC 1 - T3N - R21E** 

Franksville 2000 PTSK LLC, Owner Michels Corporation, Applicant Site Address: 2916 N Sylvania Avenue

**Zoning Map** 

M-3 Conditional Use Permit to occupy an existing industrial building & yard with a construction company known as "Michels Corporation", including backfilling ± 115' on the western edge of the property for the storage of construction equipment.