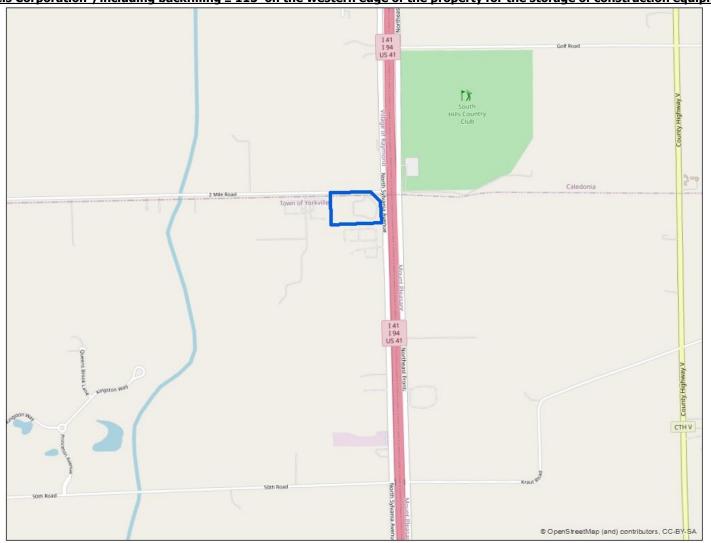

Franksville 2000 PTSK LLC, Owner **Michels Corporation, Applicant** 

**Location Map** 

Site Address: 2916 N Sylvania Avenue

M-3 Conditional Use Permit to occupy an existing industrial building & yard with a construction company known as "Michels Corporation", including backfilling ± 115' on the western edge of the property for the storage of construction equipment.