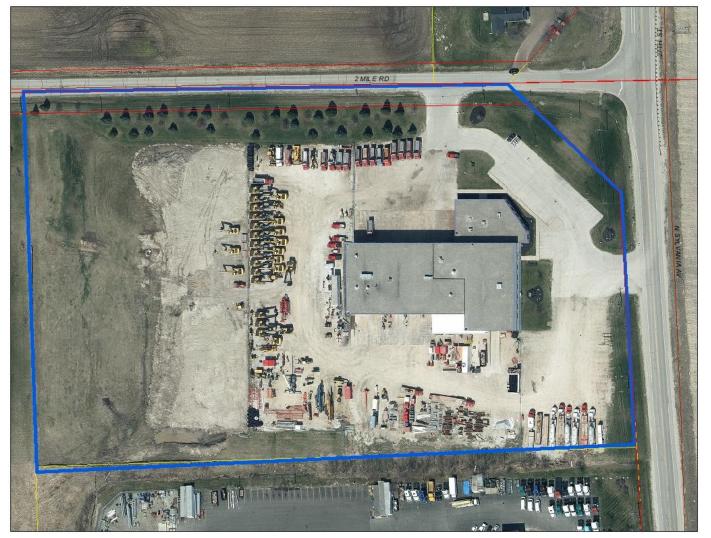

SEC 1 - T3N - R21E

**Village of Yorkville** 

M-3 Conditional Use Permit to occupy an existing industrial building & yard with a construction company known as "Michels Corporation", including backfilling ± 115' on the western edge of the property for the storage of construction equipment.