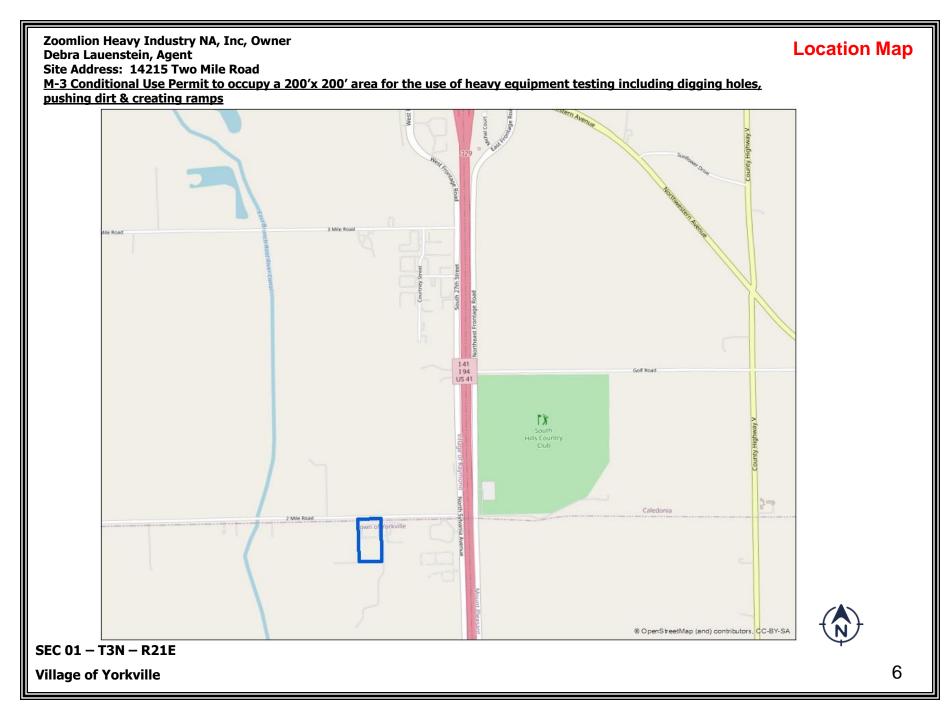

Zoomlion Heavy Industry NA, Inc, Owner Debra Lauenstein, Agent Site Address: 14215 Two Mile Road <u>M-3 Conditional Use Permit to occupy a 200'x 200' area for the use of heavy equipment testing including digging holes,</u> pushing dirt & creating ramps

SEC 01 - T3N - R21E

Village of Yorkville