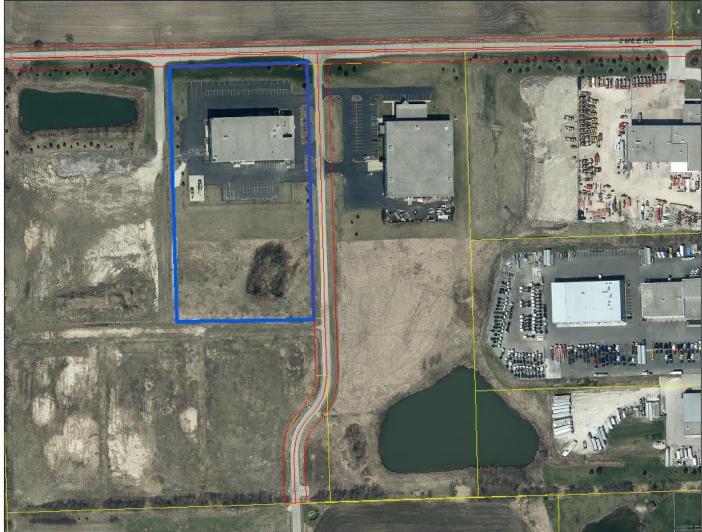

Zoomlion Heavy Industry NA, Inc, Owner Debra Lauenstein, Agent Site Address: 14215 Two Mile Road <u>M-3 Conditional Use Permit to occupy a 200'x 200' area for the use of heavy equipment testing including digging holes,</u> pushing dirt & creating ramps



SEC 01 - T3N - R21E

Village of Yorkville

## **Zoning Map**

Zoomlion Heavy Industry NA, Inc, Owner Debra Lauenstein, Agent Site Address: 14215 Two Mile Road <u>M-3 Conditional Use Permit to occupy a 200'x 200' area for the use of heavy equipment testing including digging holes,</u> pushing dirt & creating ramps



SEC 01 - T3N - R21E

Village of Yorkville

## 2020 Aerial