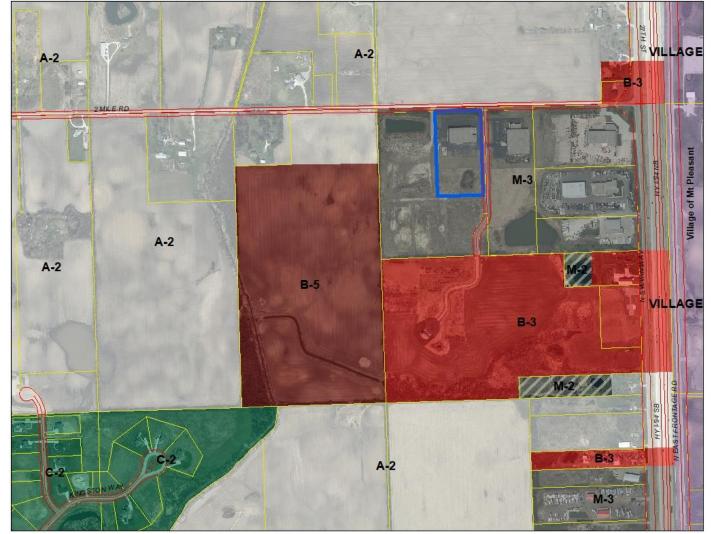

## **Zoning Map**

Zoomlion Heavy Industry NA, Inc, Owner Debra Lauenstein, Agent Site Address: 14215 Two Mile Road <u>M-3 Conditional Use Permit to occupy a 200'x 200' area for the use of heavy equipment testing including digging holes,</u> pushing dirt & creating ramps

SEC 01 - T3N - R21E

Village of Yorkville